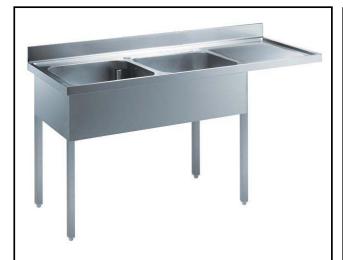

Sink Unit for Dishwasher with 2 bowls right hand drainer 500x500, 1800mm

## Item No.

Worktop in 304 AISI stainless steel with front edge h=40mm. Rear upstand h=100mm. N.2 bowls 500x500mm. Front and side covering panels in stainless steel. Rear panel in stainless steel. Square section legs 40x40mm in stainless steel with adjustable feet. An undercounter dishwasher can be placed under the drainer.