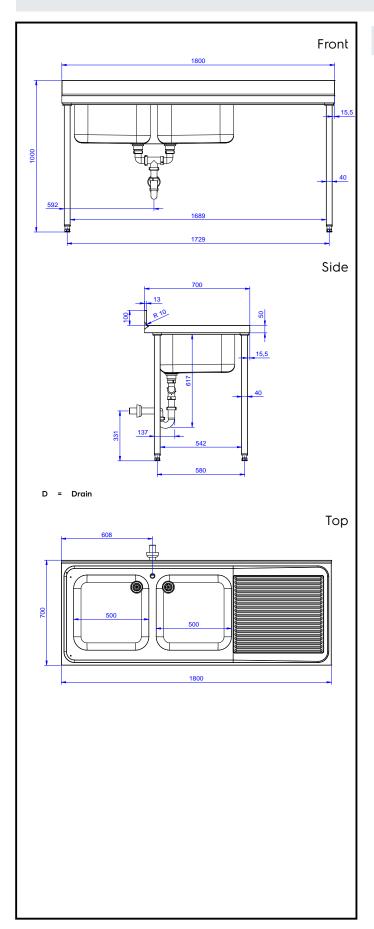

## **Key Information:**

External dimensions, Width:

132938 (EDBD1817R)

External dimensions, Depth:

External dimensions, Height:

Upstand Dimensions, Height:

Upstand Dimensions, Depth:

Upstand Dimensions, Radius:

Bowls number

1800 mm

900 mm

100 mm

13 mm

R=10

**Bowl dimensions** 500x500xH250

Net weight: 75 kg